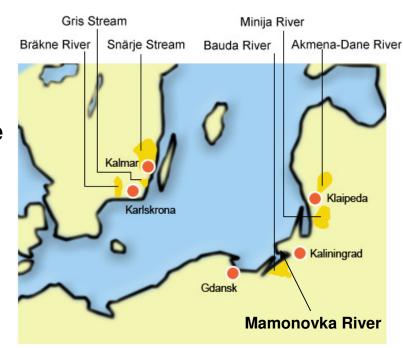

Pilot areas: LT/RU - PL/RU - DE/PL - SE/DM

+ info about the project on modelling tools for **HELCOM pollution load compilation** 

Watershed
(WUP and WFD in small rivers)

Coastal lagoons and transitional waters (transboundary issues)

The Baltic Sea

Two joint days (presentation/discussions + field trip)

MOMENT: 35 expatriates + HELCOM + ...

ARTWEI: 10 expatriates

Kaliningrad: up to 20 locals