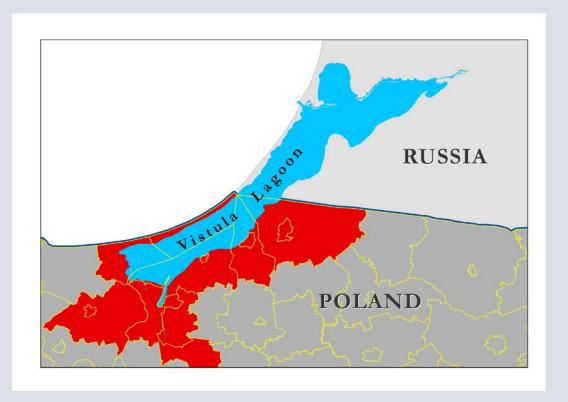

#### Россия. Калининградский залив

Фотоконкурс "Вислинский залив: прошлое и настоящее. Реальные истории"

5 марта - 10 июня 2012 г.

Мы не выбираем, где нам родиться. Этот выбор делают за нас наши родители. Но где бы мы ни родились мы можем выбрать, как нам жить. И этот выбор влияет на то, как выглядит место нашего проживания сейчас, и как оно будет выглядеть в будущем. Стоит знать, как это место изменялась в течение десятилетий, стоит изучать историю семьи, стоит пытаться взглянуть в настоящее глазами прошлых поколений. Эти размышления натолкнули на идею фотоконкурса. Попробуйте найти старые изображения мест или людей, как-либо связанных с Вислинским заливом, затем возьмите свою фотокамеру, найдите эти места или этих людей и покажите всем, на что способно время. Попытайтесь найти людей, которые помнят, как изменился за последние 20-50 лет окружающий мир. Возможно, они смогут рассказать о месте, которое вы запечатлели. Запишите эти истории и добавьте свои фотографии; иногда слова бывают не менее выразительными, чем фотографий.

Мы приглашаем учащихся школ принять участие в нашем конкурсе. Каждый участник может предоставить до трех пар фотографий. Каждая пара должна представлять ситуацию, место, или людей в прошлом и в наши дни.