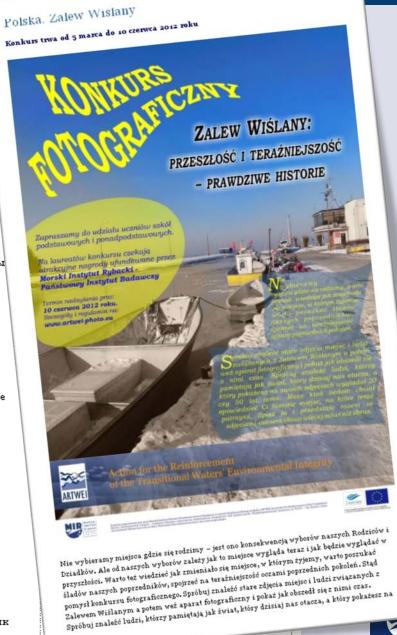

## "The Vistula Lagoon: past and present time - true stories"

Target group: school children from communes around the lagoon (PL &

RUS)

Photos: up to three pairs of photographs (in arrangement: 1 contemporary and 1 historical along with a text describing the history linking the contemporary and historical photograph (one description for one pair of photos, up to 500 words).

# Vistula Lagoon photo competition

- Time-frame: March 5 June 10, 2012
- Awards:
  - 1st place: digital camera,
  - 2nd and 3rd place: prizes in kind,
  - guided tour in the Gdynia Aquarium

The school, which pupils will participate most actively in the competition, will receive the **computer** as an award.

#### Россия. Калининградский залив

Фотоконкурс "Вислинский залив: прошлое и настоящее. Реальные истории"

5 марта - 10 июня 2012 г.

Мы не выбираем, где нам родиться. Этот выбор делают за нас наши родители. Но где бы мы ни родились мы можем выбрать, как нам жить. И этот выбор влияет на то, как выглядит место нашего проживания сейчас, и как оно будет выглядеть в будущем. Стоит знать, как это место изменялась в течение десятилетий, стоит изучать историю семьи, стоит пытаться взглянуть в настоящее глазами прошлых поколений. Эти размышления натолкнули на идею фотоконкурса. Попробуйте найти старые изображения мест или людей, как-либо связанных с Вислинским заливом, затем возьмите свою фотокамеру, найдите эти места или этих людей и покажите всем, на что способно время. Попытайтесь найти людей, которые помнят, как изменился за последние 20-50 лет окружающий мир. Возможно, они смогут рассказать о месте, которое вы запечатлели. Запишите эти истории и добавьте свои фотографии; иногда слова бывают не менее выразительными, чем фотографий.