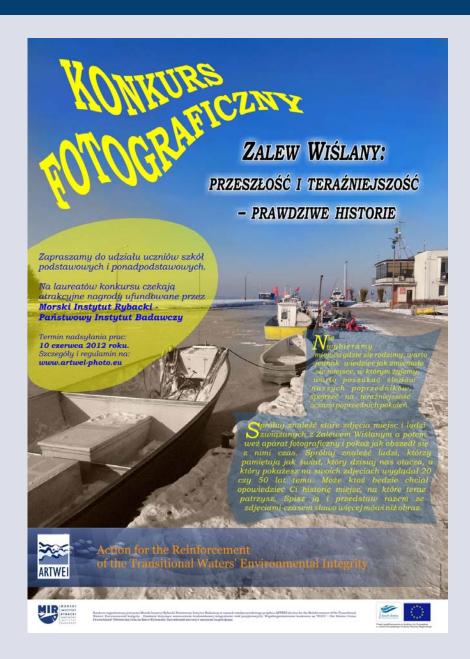

## "The Vistula Lagoon: past and present time - true stories"

Target group: school children from communes around the lagoon (PL &

RUS)

Photos: up to three pairs of photographs (in arrangement: 1 contemporary and 1 historical along with a text describing the history linking the contemporary and historical photograph (one description for one pair of photos, up to 500 words).

# Vistula Lagoon photo competition

- Time-frame: March 5 June 10, 2012
- Awards:
  - 1st place: digital camera,
  - 2nd and 3rd place: prizes in kind,
  - guided tour in the Gdynia Aquarium

The school, which pupils will participate most actively in the competition, will receive the **computer** as an award.